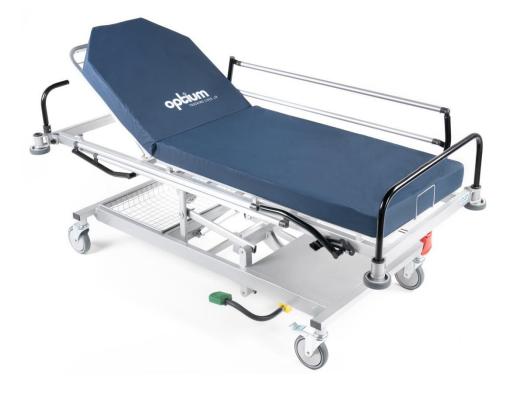

## ST 62 Hydraulic Patient Stretcher

- Hydraulic height adjustment by dual sided pedals
- Manual backrest adjustment by gas spring
- Trendelenburg & Reverse Trendelenburg by gas spring
- Synthetic leather coated mattress
- Collapsible side rails
- Undercarriage storage for equipment
- Protective bumpers
- Swivel castors, 2 with brake

| TECHNICAL DETAILS            |           |
|------------------------------|-----------|
| Width:                       | 78 cm     |
| Length:                      | 215 cm    |
| Trendelenburg Angle:         | 12°       |
| Reverse Trendelenburg Angle: | 12°       |
| SleepSurface Dimensions:     | 60x190 cm |
| Height Range:                | 53- 87 cm |
| Castor diameter:             | 150cm     |