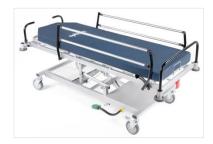

## ST 62 Hydraulic Patient Stretcher

- Hydraulic height adjustment by dual sided pedals
- Manual backrest adjustment by gas spring
- Trendelenburg & Reverse Trendelenburg by gas spring
- Synthetic leather coated mattress
- Collapsible side rails
- Undercarriage storage for equipment
- Protective bumpers
- Swivel castors, 2 with brake