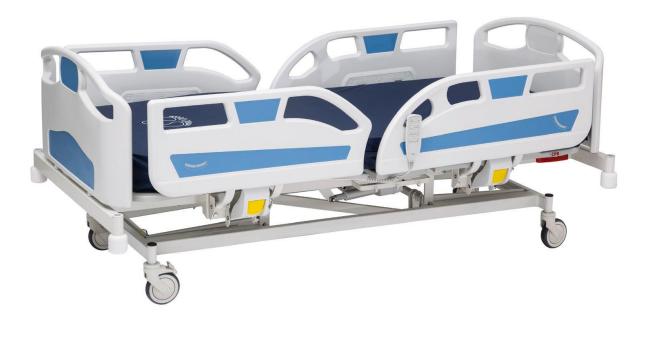

# **IN 32** Electronic Patient Care Bed, 3 Motors

### OPTIUM MEDİKAL LTD. STI.

Airport Industrial Zone Hidayet Street No: 23 Oguzeli, GAZIANTEP, TURKEY Tel/Fax: + 90 850 807 62 84 e-mail: info@optium.com.tr web: www.optium.com.tr

<u>IN 32</u> **Electronic Patient Care Bed, 3 Motors** 

- Electrical operated backrest, height and legrest adjustment •
- Fowler and Vascular positions •
- Hand remote control
- Lockable and detachable PP head and foot boards
- Auto-contour
- Easily cleanable, lockable and fold-away PP side rails
- Auto-regression system for backrest ٠
- Easy removable ABS mattress platform •
- Angle gauge for back ٠
- Electrostatic powder coated metal frame •
- Footrest adjustment by ratchet •
- Height adjustable stainless steel IV pole •
- Protective plastic corner bumpers •
- 125mm diagonal lockable castors •
- 125mm central lockable castors (optional) •
- Dual side manual CPR levers at backrest (optional)

: 216 cm

: 102 cm

: 37-80 cm

- Trendelenburg position by gas spring (optional) •
- Bed Extension (optional)
- Battery backup (optional)
- IPX6 standard electronic system ٠

### **TECHNICAL DETAILS**

- Overall Length
- Overall Width
- Height Range
- Backrest Angle
- :0°-70° :0°-40° • Legrest Angle
- Castor Diameter
- : 12,5 cm • Underbed Clearance : 12,5 cm
- Product Weight : 100 kg
- Safe Working Load
  - : 250 kg