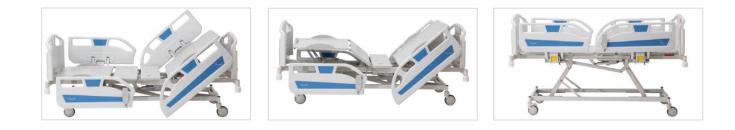

- Electrical operated backrest, height and legrest adjustment •
- Fowler and Vascular positions •
- Hand remote control
- Lockable and detachable PP head and foot boards
- Auto-contour
- Easily cleanable, lockable and fold-away PP side rails
- Auto-regression system for backrest ٠
- Easy removable ABS mattress platform •
- Angle gauge for back ٠
- Electrostatic powder coated metal frame •
- Footrest adjustment by ratchet •
- Height adjustable stainless steel IV pole •
- Protective plastic corner bumpers •
- 125mm diagonal lockable castors •
- 125mm central lockable castors (optional) •
- Dual side manual CPR levers at backrest (optional)

: 216 cm

: 102 cm

: 37-80 cm

- Trendelenburg position by gas spring (optional) •
- Bed Extension (optional)
- Battery backup (optional)
- IPX6 standard electronic system ٠