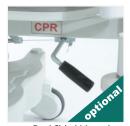

## **Electronic Patient Care Bed, 2 Motors**

- Electrical operated backrest and legrest adjustment
- Fowler and Vascular positions
- Hand remote control
- Lockable and detachable PP head and foot boards
- Auto-contour
- Easily cleanable, lockable and fold-away PP side rails
- Auto-regression system for backrest
- Easy removable ABS mattress platform
- Angle gauge for back.
- Electrostatic powder coated metal frame
- Footrest adjustment by ratchet
- Height adjustable stainless steel IV pole
- 125mm diagonal lockable castors
- Protective plastic corner bumpers
- Dual side manual CPR levers at backrest (optional)
- Trendelenburg position (optional)
- IPX6 standard electronic system

### **Accessories**

X-Ray Translucent HPL Backrest

X-Ray Cassette Holder at Backrest

Rechargeable Battery Backup

**Dual Sided Manual** CPR at Backrest

Lifting Pole

Trendelenburg by gas spring

Bed Extension