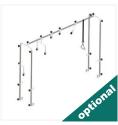

bumpers
- Dual side manual CPR levers at backrest (optional)
- Trendelenburg position (optional)
- IPX6 standard electronic system

#### **TECHNICAL DETAILS**

· Overall Length : 216 cm · Overall Width : 102 cm Height : 50 cm :0°-70° Backrest Angle · Legrest Angle : 0°-40° Castor Diameter : 12,5 cm Underbed Clearance : 12,5 cm Safe Working Load : 250 kg

#### **ELECTRICAL DATA**

• Power In : 1.5A max. At 230V AC 50-60 Hz

• Electrical Shock Protection : Class I, Type B

• Liquid Ingress Protection : IPX6















## **Electronic Patient Care Bed, 2 Motors**

### **Accessories**



X-Ray Translucent HPL Backrest



X-Ray Cassette Holder at Backrest



Rechargeable Battery Backup



**Dual Sided Manual** CPR at Backrest



Lifting Pole



Trendelenburg by gas spring



Bed Extension



Orthopedic Traction System

## **Color Options**











P08