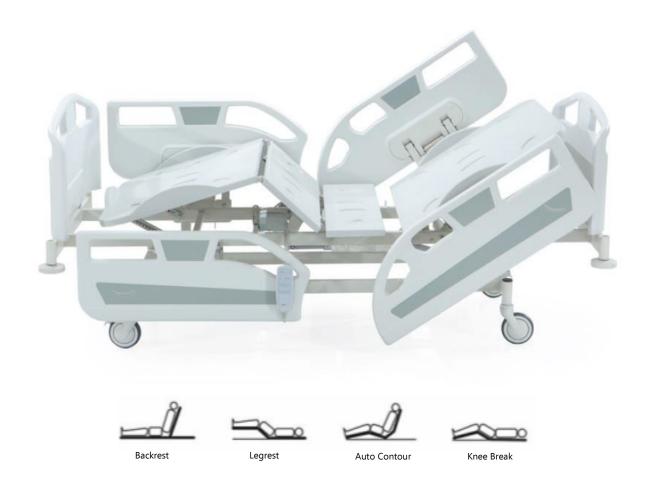

## **Electronic Patient Care Bed, 2 Motors**

- Electrical operated backrest and legrest adjustment
- Fowler and Vascular positions
- Hand remote control
- Lockable and detachable PP head and foot boards
- Auto-contour
- Easily cleanable, lockable and fold-away PP side rails
- Auto-regression system for backrest
- Easy removable ABS mattress platform
- Angle gauge for back.
- Electrostatic powder coated metal frame
- Footrest adjustment by ratchet
- Height adjustable stainless steel IV pole
- 125mm diagonal lockable castors
- Protective plastic corner bumpers
- Dual side manual CPR levers at backrest (optional)
- Trendelenburg position (optional)
- IPX6 standard electronic system

#### **TECHNICAL DETAILS**

· Overall Length : 216 cm · Overall Width : 102 cm Height : 50 cm :0°-70° Backrest Angle · Legrest Angle : 0°-40° Castor Diameter : 12,5 cm Underbed Clearance : 12,5 cm Safe Working Load : 250 kg