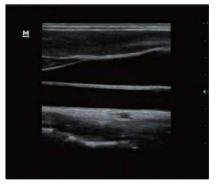

Hepatic cyst

Hepatic hemangioma

Brachial plexus

Fetal profile

CCA & Jugular vein

3D of fetal face