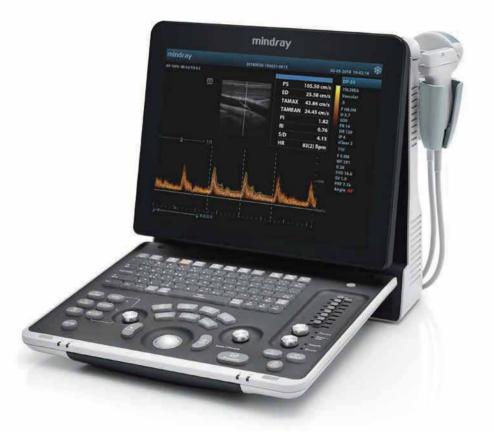

### **Exceptional capability**

Your need for professional and advanced tools combined with quality imaging and ease of usability can now be met with Mindray's new portable system DP-50Expert.

- PW Doppler and Auto Trace: Reveal details of blood flow for more comprehensive diagnosis
- GI solution: iScape View and Auto IMT package
- OB solution: 3D/4D imaging with iLive realistic view, Smart Face and Smart OB