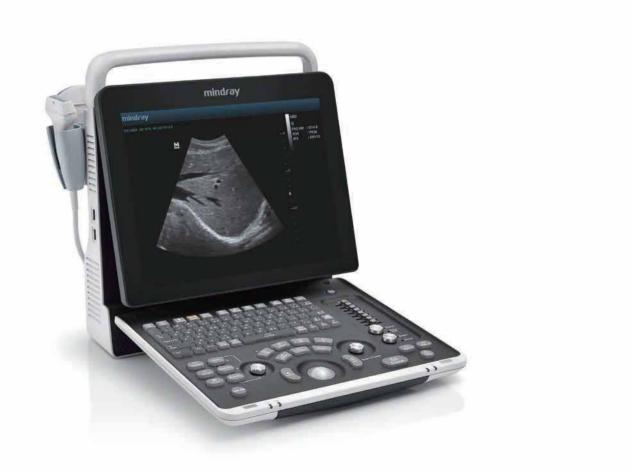

# **DP-50Expert** Digital Ultrasonic Diagnostic Imaging System

#### www.mindray.com

P/N:ENG-DP-50Expert-210285X12P-20190904 ©2019 Shenzhen Mindray Bio-Medical Electronics Co.,Ltd. All rights reserved.

To deliver on the promise of providing high-guality and effective healthcare, Mindray continues to develop advances in medical technology to improve the quality of patient care. Equipped with PW Doppler and 3D/4D capabilities, the DP-50Expert offers more than your expectation. With a smart new shape and full screen design, enhanced mobility and more convenient operations, this reliable and affordable system will enhance general practices and is well-suited for multiple clinical needs.