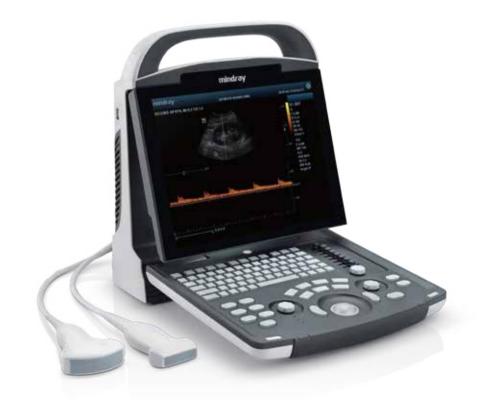

## **DP-20T**

Digital Ultrasonic Diagnostic Imaging System

Good image quality and compact ergonomic design with Full Screen, make the new DP-20T edition your ideal choice of B/W ultrasound. With superb PW Doppler imaging to access blood flow in different clinical conditions, DP-20T edition can accompany you at an all new level. Built-in battery and mobile trolley provides you a limitless ultrasound solution.

### **Ergonomic Mobile Design with Full Screen**

- 12.1 inch high definition LED with full screen design
- 30 degree tilting angle adjustable monitor
- Maximum 2 universal transducer connectors
- User friendly control panel with backlit
- Light and compact design for extreme portability

### **Advanced Imaging Technologies**

- PW Doppler and Auto Trace reveal details of blood flow for more comprehensive diagnosis
- Tissue Harmonic Imaging for enhanced contrast resolution
- iClear for Speckle Reduction Imaging, providing clear and sharp lesion contours
- iTouch for quick image optimization
- iZoom for instant full screen image zoom