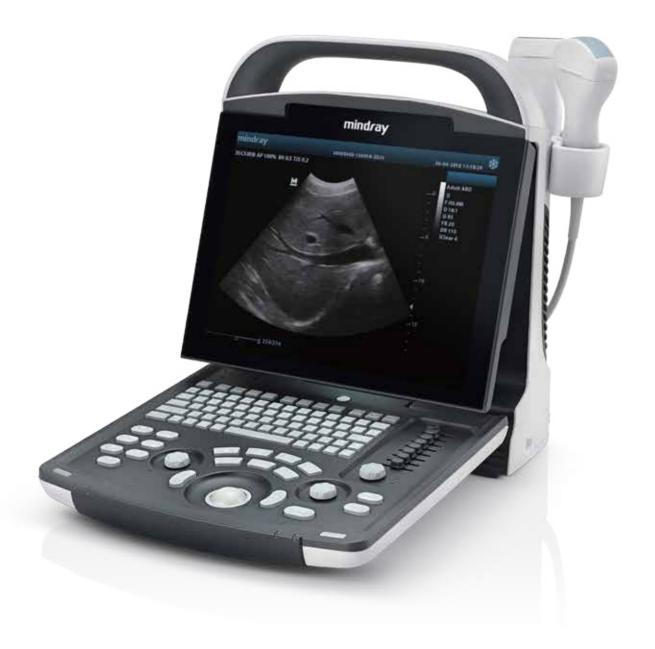

## **DP-20T**

Digital Ultrasonic Diagnostic Imaging System

Good image quality and compact ergonomic design with Full Screen, make the new DP-20T edition your ideal choice of B/W ultrasound. With superb PW Doppler imaging to access blood flow in different clinical conditions, DP-20T edition can accompany you at an all new level. Built-in battery and mobile trolley provides you a limitless ultrasound solution.

### **Ergonomic Mobile Design with Full Screen**

- 12.1 inch high definition LED with full screen design
- 30 degree tilting angle adjustable monitor
- Maximum 2 universal transducer connectors
- User friendly control panel with backlit
- Light and compact design for extreme portability

### **Advanced Imaging Technologies**

- PW Doppler and Auto Trace reveal details of blood flow for more comprehensive diagnosis
- Tissue Harmonic Imaging for enhanced contrast resolution
- iClear for Speckle Reduction Imaging, providing clear and sharp lesion contours
- iTouch for quick image optimization
- iZoom for instant full screen image zoom