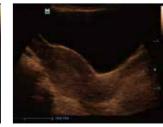

2 universal transducer connectors
- User friendly control panel with backlit
- Light and compact design for extreme portability

### **Advanced Imaging Technologies**

- PW Doppler and Auto Trace reveal details of blood flow for more comprehensive diagnosis
- Tissue Harmonic Imaging for enhanced contrast resolution
- iClear for Speckle Reduction Imaging, providing clear and sharp lesion contours
- iTouch for quick image optimization
- iZoom for instant full screen image zoom

#### **Convenient Workflow**

- iScanHelper offers ultrasound tutorial for your practice
- iStorage for instant images and reports transfer to PC
- User-defined keys for programmable personalized operations
- 1.5h uninterrupted scanning with rechargeable battery
- 500GB hard disk for large patient data storage











Liver

PW Doppler image of Kidney

Uterus

Carotid