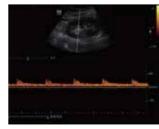

Liver

PW Doppler image of Kidney

Uterus

Carotid

### **Advanced Imaging Technologies**

- PW Doppler and Auto Trace reveal details of blood flow for more comprehensive diagnosis
- Tissue Harmonic Imaging for enhanced contrast resolution
- iClear for Speckle Reduction Imaging, providing clear and sharp lesion contours
- iTouch for quick image optimization
- iZoom for instant full screen image zoom